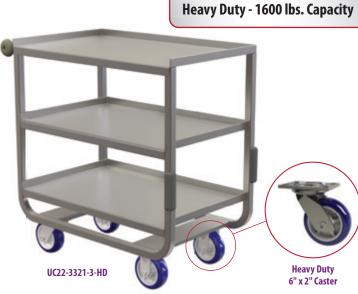

# UC22 UTILITY CART - HEAVY DUTY | Stainless Steel

### Frame

1000 lbs.

Capacity

 Heavy Duty (HD): All welded frame is made from 1.25" square tubing

### Casters

• Heavy Duty (HD): 6" x 2" Polyurethane casters for easy maneuverability, 2 rigid, 2 swivel with brakes

|  | Model Number   | Overall Dimensions |     |     | Shelf Size | # of Shelves | Chin Lhe  | Line C  |
|--|----------------|--------------------|-----|-----|------------|--------------|-----------|---------|
|  | Model Number   | w                  | D   | н   | Shelf Size | # of Sneives | Ship Lbs. | List \$ |
|  | UC22-3218-2-HD | 38"                | 20" | 39" | 32" x 18"  | 2            | 79        | 2115    |
|  | UC22-3218-3-HD | 38"                | 20" | 39" | 32" x 18"  | 3            | 95        | 2500    |
|  | UC22-3321-2-HD | 39"                | 23" | 39" | 33" x 21"  | 2            | 87        | 2369    |
|  | UC22-3321-3-HD | 39"                | 23" | 39" | 33" x 21"  | 3            | 106       | 2653    |
|  | UC22-3621-2-HD | 42"                | 23" | 39" | 36" x 21"  | 2            | 84        | 2761    |
|  | UC22-3621-3-HD | 42"                | 23" | 39" | 36" x 21"  | 3            | 111       | 2922    |
|  | UC22-4221-2-HD | 48"                | 23" | 39" | 42" x 21"  | 2            | 98        | 2884    |
|  | UC22-4221-3-HD | 48"                | 23" | 39" | 42" x 21"  | 3            | 122       | 3161    |
|  | UC22-4921-2-HD | 55"                | 23" | 39" | 49" x 21"  | 2            | 102       | 3307    |
|  | UC22-4921-3-HD | 55"                | 23" | 39" | 49" x 21"  | 3            | 132       | 3690    |