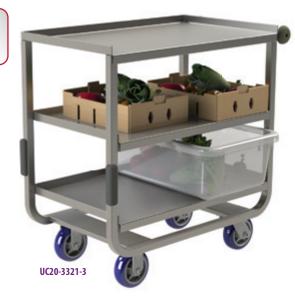

# UC20 UTILITY CART | Stainless Steel

### Construction

- Constructed of Heavy-Duty Type 304 Stainless Steel
- Available in 2 and 3 Shelf Designs
- All Welded Frame
- Solid Stainless Steel Shelves
- Vertical Bumpers standard
- Handle Bumpers standard

• Available in 2 and 3 Shelf Designs

Solid Stainless Steel Shelves

• Vertical Bumpers standard

- Handle Bumpers standard

| Model Number |     | <b>Overall Dimensions</b> | ;   | Shelf Size | # of Shelves | Ship Lbs. | List \$ |
|--------------|-----|---------------------------|-----|------------|--------------|-----------|---------|
|              | W   | D                         | н   |            |              |           |         |
| UC20-3218-2  | 38" | 20"                       | 38" | 32" x 18"  | 2            | 76        | 1831    |
| UC20-3218-3  | 38" | 20"                       | 38" | 32" x 18"  | 3            | 92        | 2159    |
| UC20-3321-2  | 39" | 23"                       | 38" | 33" x 21"  | 2            | 84        | 2064    |
| UC20-3321-3  | 39" | 23"                       | 38" | 33" x 21"  | 3            | 101       | 2300    |
| UC20-3621-2  | 42" | 23"                       | 38" | 36" x 21"  | 2            | 67        | 2384    |
| UC20-3621-3  | 42" | 23"                       | 38" | 36" x 21"  | 3            | 88        | 2538    |
| UC20-4221-2  | 48" | 23"                       | 38" | 42" x 21"  | 2            | 78        | 2500    |
| UC20-4221-3  | 48" | 23"                       | 38" | 42" x 21"  | 3            | 97        | 2746    |
| UC20-4921-2  | 55" | 23"                       | 38" | 49" x 21"  | 2            | 102       | 2862    |
| UC20-4921-3  | 55" | 23"                       | 38" | 49" x 21"  | 3            | 122       | 3189    |

### Casters

 High Quality 5" x 2" Heavy Duty Poly-U Casters on all units for easy maneuverability, 2 rigid, 2 swivel with brakes

Construction

All Welded Frame

Constructed of Heavy-Duty Type 304 Stainless Steel